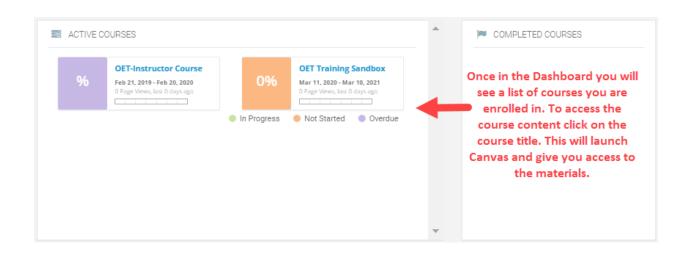

|            | 5                     |                   |                    |
|                                             | Click the "Confirm" button.                                 |                                                                                                                                                                                                                                                                                                    |            |                       |                   |                    |