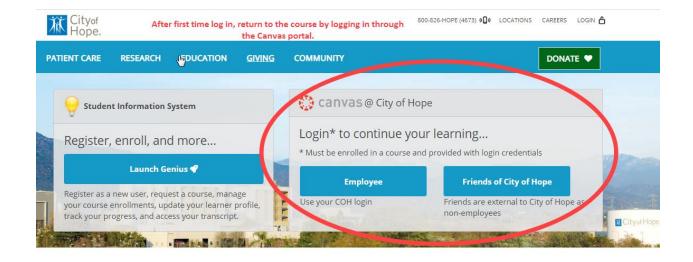

## Self-Registration Instructions for City of Hope Employees & Returning Users

Access <u>learn.cityofhope.org</u> and follow the screenshots below. For optimal experience, Canvas works best in the most recent versions of Chrome or Firefox.