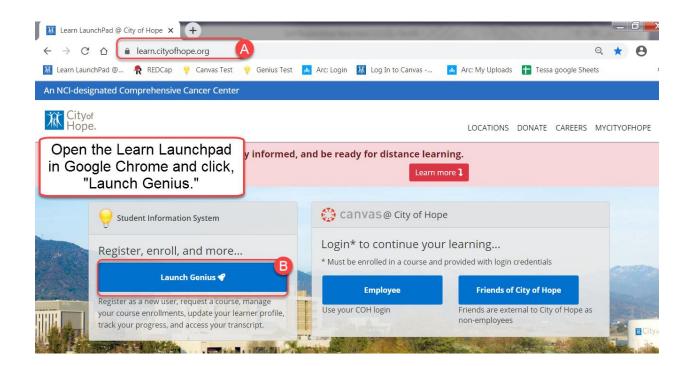

## Self-Registration Instructions for City of Hope Employees & Returning Users

Access <u>learn.cityofhope.org</u> and follow the screenshots below. For optimal experience, Canvas works best in the most recent versions of Chrome or Firefox.