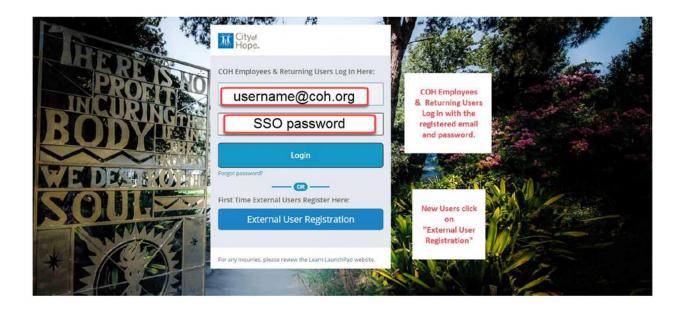

## Self-Registration Instructions for City of Hope Employees & Returning Users

Access <u>learn.cityofhope.org</u> and follow the screenshots below. For optimal experience, Canvas works best in the most recent versions of Chrome or Firefox.