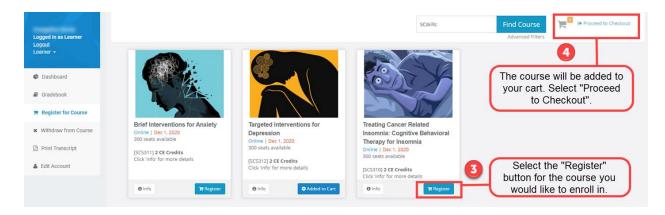

| Logged in as Learner<br>Loggut<br>Learner + |                                                             | Welcome to the Course Catalog       Please note, if you are requesting a course that requires instructor Approval please allow<br>this process you will receive an electronic response via email.       If you have any questions, email the Office of Education Technology at educationtechnology |            | rove or deny your rea | uest. Once the in | structor completes |
|---------------------------------------------|-------------------------------------------------------------|----------------------------------------------------------------------------------------------------------------------------------------------------------------------------------------------------------------------------------------------------------------------------------------------------|------------|-----------------------|-------------------|--------------------|
| Dashboard Gradebook                         | Course Confirmation                                         |                                                                                                                                                                                                                                                                                                    |            |                       |                   |                    |
| Register for Course                         |                                                             |                                                                                                                                                                                                                                                                                                    |            |                       |                   |                    |
| ¥ Withdraw from Course                      | Total Amount: <b>\$0.00</b><br>There is 1 courses selected: |                                                                                                                                                                                                                                                                                                    |            |                       |                   |                    |
| Print Transcript                            | Course                                                      | Instructors                                                                                                                                                                                                                                                                                        | Start Date | Location              | Tuition           | Remove             |
| Edit Account                                | Targeted Interventions for Depression                       | Eleana Liou, Amal Mohammadi, Salma Russell                                                                                                                                                                                                                                                         | 12/1/2020  |                       | \$0.00            | Remove             |
|                                             | Change Courses                                              |                                                                                                                                                                                                                                                                                                    |            | 5                     |                   |                    |
|                                             | Click the "Confirm" button.                                 |                                                                                                                                                                                                                                                                                                    |            |                       |                   |                    |