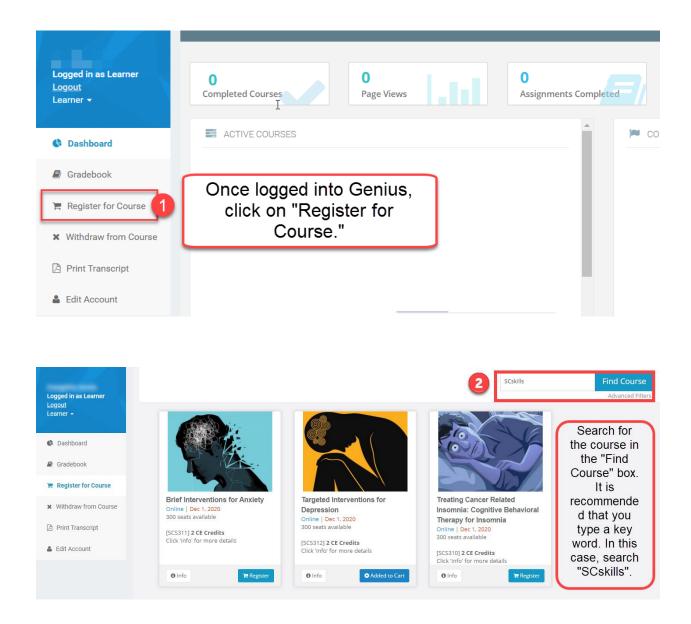

## Self-Registration Instructions for City of Hope Employees & Returning Users

Access <u>learn.cityofhope.org</u> and follow the screenshots below. For optimal experience, Canvas works best in the most recent versions of Chrome or Firefox.